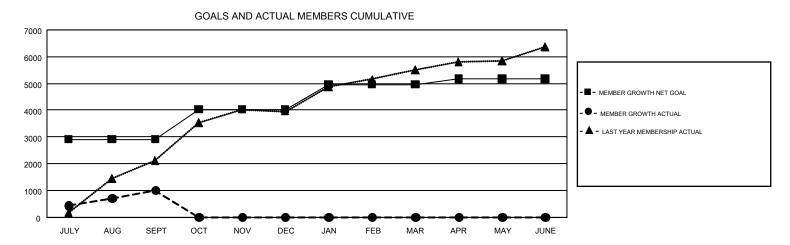

## GMT: KHAGENDRA SITAULA

REPORT DOES NOT INCLUDE CLUBS IN UNDISTRICTED AREAS.

| Clubs                 |               |           |               | Members               |                           |                         |                                                    |  |
|-----------------------|---------------|-----------|---------------|-----------------------|---------------------------|-------------------------|----------------------------------------------------|--|
| RESULTS FOR 2017-2018 |               |           |               | RESULTS FOR 2017-2018 |                           |                         |                                                    |  |
| QUARTER               | NEW CLUB GOAL | NEW CLUBS | DROPPED CLUBS | QUARTER               | MEMBER GROWTH NET<br>GOAL | MEMBER GROWTH<br>ACTUAL | DROPPED<br>MEMBERS ACTUAL<br>(including transfers) |  |
| JULY/AUG/SEPT         | 84            | 79        | 7             | JULY/AUG/SEPT         | 2,915                     | 2,617                   | 1,604                                              |  |
| OCT/NOV/DEC           | 32            | 0         | 0             | OCT/NOV/DEC           | 1,116                     | 0                       | 0                                                  |  |
| JAN/FEB/MAR           | 31            | 0         | 0             | JAN/FEB/MAR           | 935                       | 0                       | 0                                                  |  |
| APR/MAY/JUNE          | 18            | 0         | 0             | APR/MAY/JUNE          | 209                       | 0                       | 0                                                  |  |