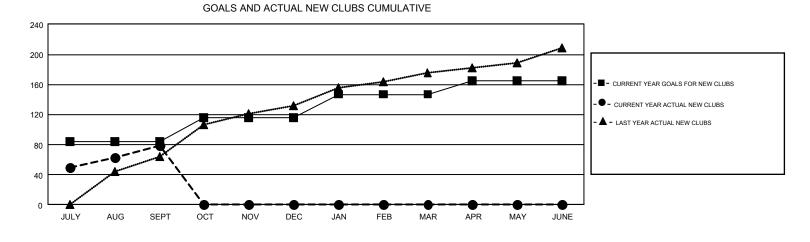

## GMT: KHAGENDRA SITAULA

REPORT DOES NOT INCLUDE CLUBS IN UNDISTRICTED AREAS.

| Clubs                 |               |           |               | Members               |                           |                         |                                                    |  |
|-----------------------|---------------|-----------|---------------|-----------------------|---------------------------|-------------------------|----------------------------------------------------|--|
| RESULTS FOR 2017-2018 |               |           |               | RESULTS FOR 2017-2018 |                           |                         |                                                    |  |
| QUARTER               | NEW CLUB GOAL | NEW CLUBS | DROPPED CLUBS | QUARTER               | MEMBER GROWTH NET<br>GOAL | MEMBER GROWTH<br>ACTUAL | DROPPED<br>MEMBERS ACTUAL<br>(including transfers) |  |
| JULY/AUG/SEPT         | 84            | 79        | 7             | JULY/AUG/SEPT         | 2,915                     | 2,617                   | 1,604                                              |  |
| OCT/NOV/DEC           | 32            | 0         | 0             | OCT/NOV/DEC           | 1,116                     | 0                       | 0                                                  |  |
| JAN/FEB/MAR           | 31            | 0         | 0             | JAN/FEB/MAR           | 935                       | 0                       | 0                                                  |  |
| APR/MAY/JUNE          | 18            | 0         | 0             | APR/MAY/JUNE          | 209                       | 0                       | 0                                                  |  |